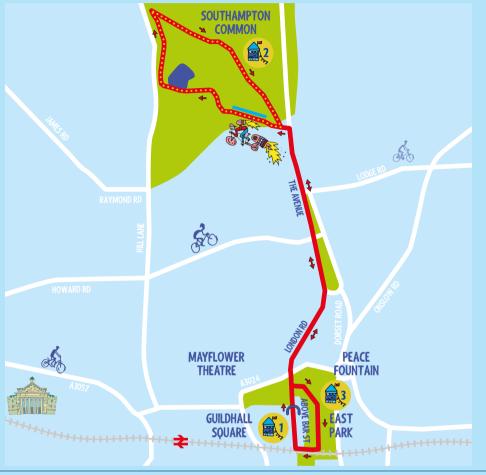

# Southampton

#### Festival Zone 1 Guildhall Square.

Photo Wall.

Enjoy live music all day in Guildhall Square.

Give your free bib the personal touch with

Bib Personalisation. Pedal through time in our

Virtual Reality Cycling Experience and don't forget to take home a snap shot of the day at the

## Festival Zone 2 Southampton Common.

Represent your city and try to top our leader board in the HSBC UK Let's Ride Spin to Win Challenge. Check-out some serious skills at the Mountain Bike Stunt Show, while kids can get some one-to-one coaching from our British Cycling coaches on the HSBC UK Go-ride course.

### Festival Zone 3 East Park.

No bike? No problem! Bike hire is available courtesy of **YoBike**. Find out more about Southampton's local cycle clubs and community groups and learn to fix your own bike with **Dr Bike** 

# SUNDAY 17 TH JUNE GUILDHALL SQUARE, 11AM-3PM ROUTE LENGTH: 6KM LETSRIDE.CO.UK