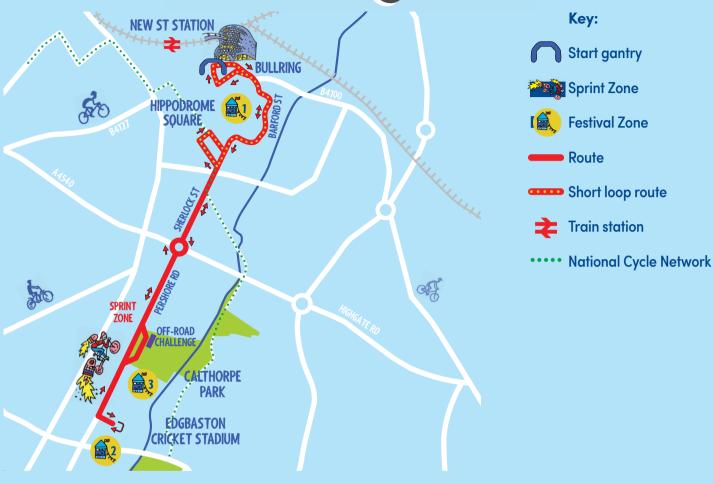

# Birmingham

#### **Festival Zone 1**

St Martin's Square / Edgbaston Street.

Represent your city and try to top our leader board in the HSBC UK Let's Ride Spin to Win Challenge or just pedal for fun with our range of static bikes. Have a go at a range of different cycles with our Adapted bike fleet.

## Festival Zone 2 Edgbaston.

Give your bib the personal touch with **Bib Personalisation**, then get some one-to-one coaching from our British Cycling coaches on the **HSBC UK Go-ride** course. You can also fine-tune your bike with a free **Shimano bike check**.

### Festival Zone 3 Calthorpe Park.

Find out more about Birmingham's community cycling activities. Pedal through time in the Virtual Reality cycling experience or take on the Off Road Challenge. Don't forget to take home a snap shot of the day by visiting the Photo Wall.

## **SUNDAY 10 JUNE**

ST MARTIN'S SQUARE, 11AM-3PM ROUTE LENGTH: 6.5KM LETSRIDE.CO.UK