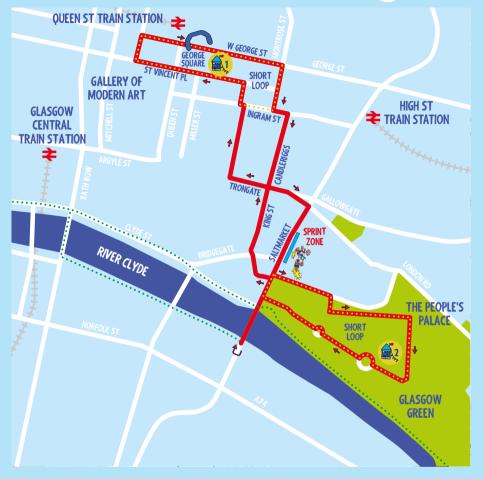

## SUNDAY 26th AUGUST GEORGE SQUARE, 11AM-3PM ROUTE LENGTH: 5KM LETSRIDE.CO.UK

## Festival Zone 1 George Square.

Represent your city and try to **top our leaderboard** in the

HSBC UK Let's Ride Spin to Win Challenge and pedal through time in the Virtual Reality cycling experience. Give your bib the personal touch with Bib Personalisation and find out more on how to get involved in British Cycling's HSBC UK Guided Rides and our Let's Ride Pop-up events.

## Festival Zone 2 Glasgow Green.

Come and watch the Extreme Mountain Bike Stunt Show throughout the day and get some one-to-one coaching from our British Cycling coaches on the HSBC UK Go-Ride course. You can also fine-tune your bike with a free Shimano bike check. Plus, don't forget