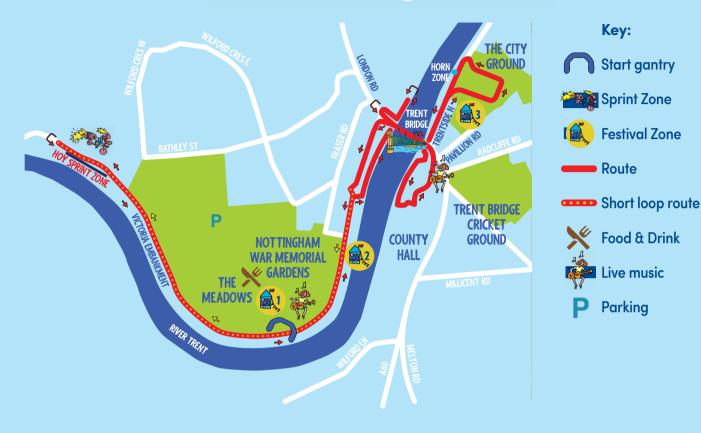

## Nottingham

Represent your city and try to top our leader board in the HSBC UK Let's Ride Spin to Win Challenge. Get one-to-one coaching from our British Cycling coaches on the HSBC UK Go-Ride course. Why not give your bib the personal touch with **Bib Personalisation** and grab some refreshments at our catering stalls.

## Festival Zone 2 War Memorial / River Trent

Skate Nottingham will be skateboarding throughout the day, why not come and have a go? If that doesn't appeal to you, get involved in some Rafting, Kayaking, Paddle Boarding with Holme Pierrepont Country Park.

## **Festival Zone 3 City Ground**

Come and cycle round the famous pitch and meet Forest mascot Sherwood the Bear, then why not watch the Extreme Mountain Bike Stunt Show which will be taking place throughout the day.

Key:

Food & Drink

SUNDAY 16TH SEPTEMBER **MEADOWS RECREATION GROUND, 11AM-3PM ROUTE LENGTH: 6KM** LETSRIDE.CO.UK