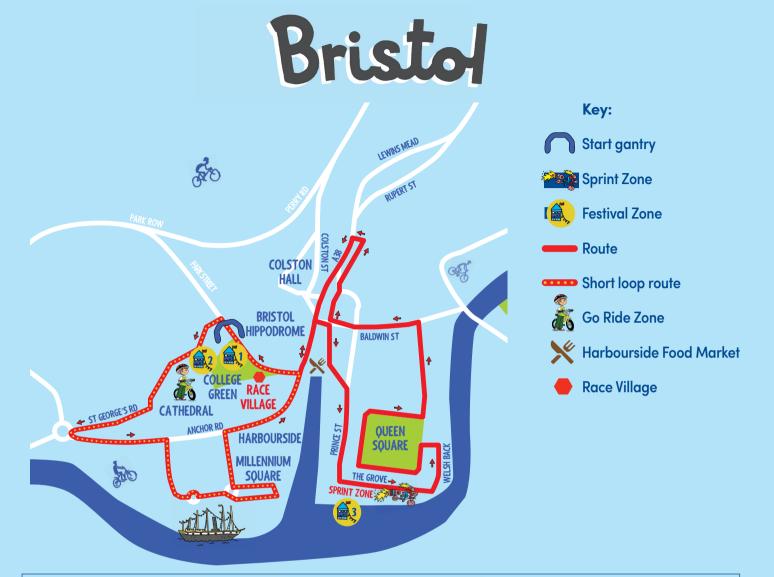

## Festival Zone 1 College Green

Represent your city and try to top our leader board in the HSBC UK Let's Ride Spin to Win Challenge or hire your YoBike for free. Find out more on Bristol's Indoor Bowling Club and experience the Grand Prix Race Village.

## Festival Zone 2 College Street

Why not have a go at a range of different cycles with our **Adapted bike fleet**, or you can watch the amazing **Mountain Bike Stunt Show**. Here you can also fine-tune your bike with a free **Shimano bike check**.

## Festival Zone 3 The Grove

Give your bib the personal touch with **Bib Personalisation**, then pedal through time in the Virtual Reality cycling experience. Put your legs to the test in the **Sir Chris Hoy Sprint Challenge**, and don't forget to take home a snap shot of the day by visiting the **Photo Wall**.

SUNDAY 8TH JULY COLLEGE GREEN, 1.30PM-4.30PM ROUTE LENGTH: 5KM | GRAND PRIX LENGTH: 5.5KM LETSRIDE.CO.UK